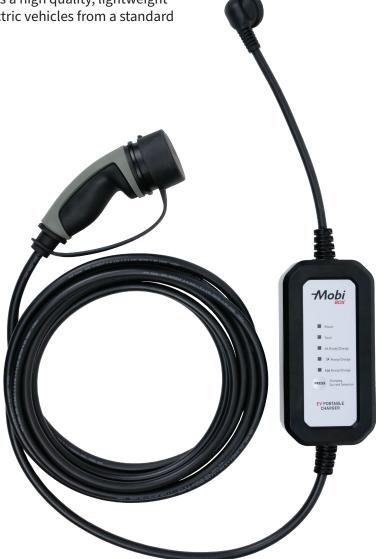

## EVC-CPD-6-10 PORTABLE EV CHARGER WITH TYPE 2 PLUG

The perfect accessory for your Electric Vehicle. This unit is a high quality, lightweight unit designed and manufactured in Europe to charge electric vehicles from a standard household electricity outlet.

## FEATURES

- Designed as manufactured in Europe using quality components
- Maximum safety individually tested by TransNet for electrical integrity, full operational and safety functions
- Type 2 moulded plug with Dekra type approval
- AC and DC leakage protection
- Supply earth monitoring to the control box <u>and</u> to the car
- Temperature monitoring for the supply plug
- 6 8 and 10 amp charge rates
- Over-current protection set specifically for NZ electrical supply
- Lead Length 5m
- Unique serial number on every unit for traceability
- Auto restart unit will automatically restart after a power cut