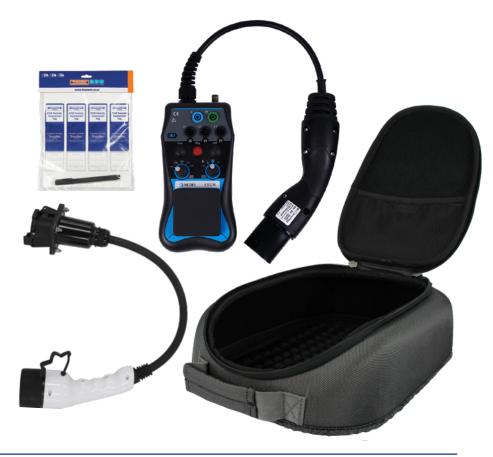

## **EVC-TESTING-KIT-XA**

The TransNet EVC-TESTING-KIT-XA includes all the accessories you need to connect your MI3100BSE multifunctional installation tester to an EVSE to complete testing on it.

The main component of the kit is the A1532-XA-T2 EVSE adapter which is used for verification of electrical safety and functional testing of EVSE. It is intended for testing Mode 3 EV supply equipment with a type 2 connector.

## **EVC-TESTING-KIT-XA CONTENTS**

- A1532-XA-T2 EVSE adaptor
- <u>EVC-TESTING-ADAPTOR</u> Type 1 to Type 2 adaptor used for testing purposes only
- TNTT-EVSE Test tags specific to testing of EVSE
- <u>EVC-BAG</u> Hard shell storage & carry case for testing kit contents