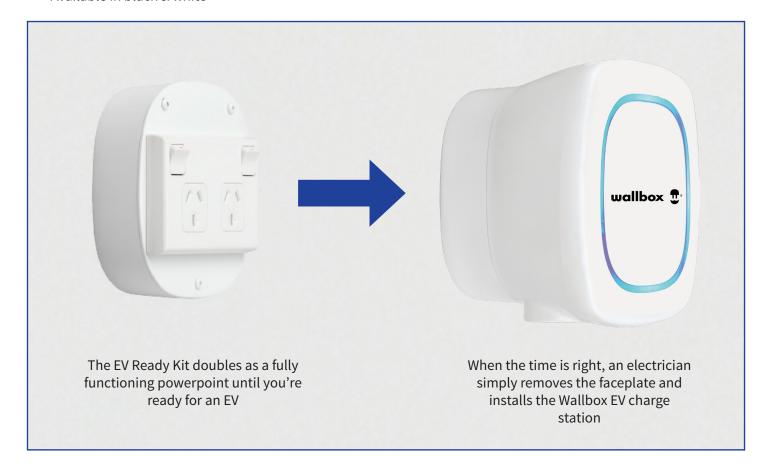

These cost effective kits will future proof any home while giving you the convenience of immediate access to a domestic power outlet. During the wiring phase, a dedicated circuit is created from the distribution board to the EV Ready Kit, this is then terminated as a domestic socket outlet. When you require an EV charging station it is quick and easy for an electrician to swap out the adaptor plate and socket outlet for a Wallbox Pulsar or Pulsar Plus unit.

## FROM THIS TO THIS AND BACK!

It's easy for an electrician to swap the power outlet for a Wallbox Pulsar or Pulsar Plus charging station (sold separately)

- If you move house you can easily take your Wallbox EV charger with you leaving the property "EV ready" and electrically safe for the next residents (Electrician required)
- Great for businesses remove and relocate your asset from a staff members home without expensive remedial costs of repairing walls (Electrician required).
- Available in black & white