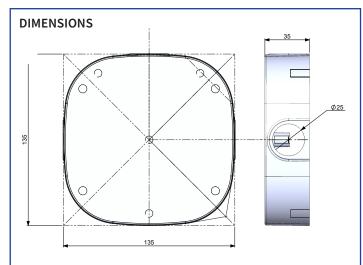

Faceplate compatible with all standard domestic power points (power point not included)

| Cat No.        | Description                       |
|----------------|-----------------------------------|
| EVC-EVREADY-WH | EV Ready Base & Faceplate – White |
| EVC-EVREADY-BK | EV Ready Base & Faceplate – Black |