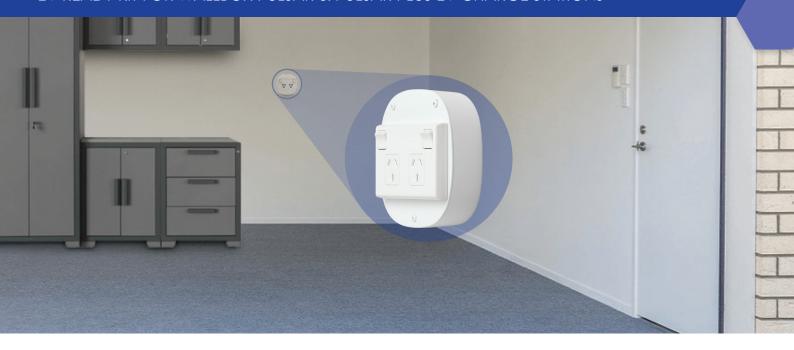

## **EVC-EVREADY – FUTUREPROOF YOUR HOME**

EV READY KIT FOR WALLBOX PULSAR & PULSAR PLUS EV CHARGE STATIONS

Installing an EV ready kit in any new house build or renovation is the easiest way to ensure that when the time comes to install a Wallbox Pulsar EV charging station it is simple, easy and neat.

These cost effective kits will future proof any home while giving you the convenience of immediate access to a domestic power outlet. During the wiring phase, a dedicated circuit is created from the distribution board to the EV Ready Kit, this is then terminated as a domestic socket outlet. When you require an EV charging station it is quick and easy for an electrician to swap out the adaptor plate and socket outlet for a Wallbox Pulsar or Pulsar Plus unit.