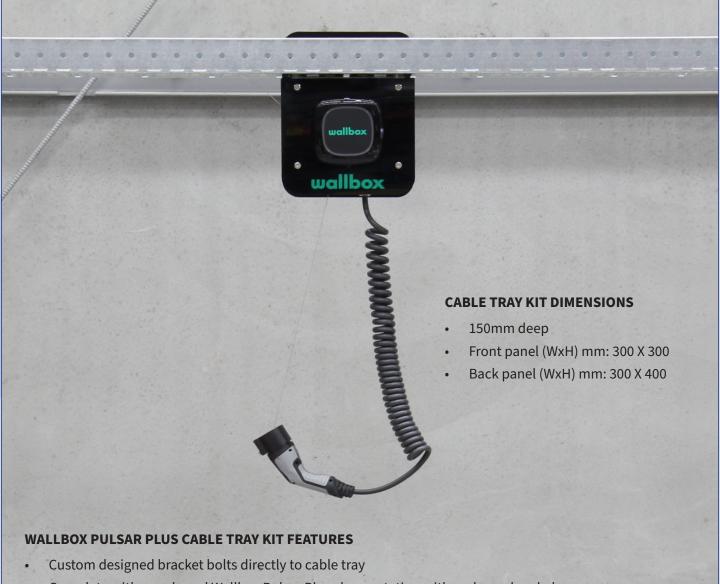

Designed to bolt directly to the cable tray means these EV charging solutions are very accommodating of tight spaces. They can be positioned in the perfect spot for each individual customer depending on their EV's charge port location. This design also allows for minimum effort and cost to get power to each carpark location.

Wallbox Pulsar Plus EV Charge station is included in the cost of the cable tray mount solution. This gives control via wifi to the user and any administrators. Panels can be custom branded if desired, there is a one off set up fee for custom panel graphics, application is included in the cost of the unit.

- Complete with panels and Wallbox Pulsar Plus charge station with curly cord and plug
- Type 1 and Type 2 available
- Available in Black and White
- Wallbox Pulsar Plus has both Bluetooth and WiFi connectivity
- Plan, control, schedule and manage charge time, allocate and access charger from myWallbox portal and the Wallbox app
- Adjustable current from 6amp to 32amp
- Suitable for use with all EV available