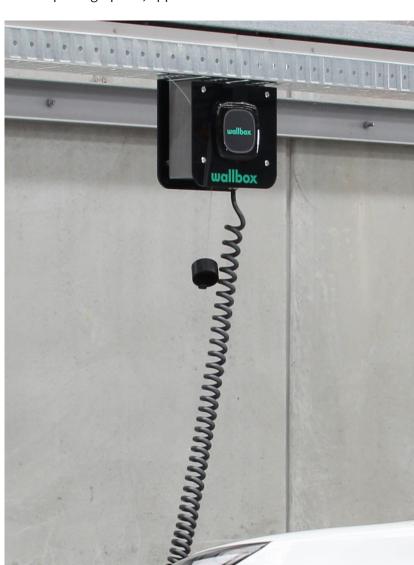

Designed to bolt directly to the cable tray means these EV charging solutions are very accommodating of tight spaces. They can be positioned in the perfect spot for each individual customer depending on their EV's charge port location. This design also allows for minimum effort and cost to get power to each carpark location.

Wallbox Pulsar Plus EV Charge station is included in the cost of the cable tray mount solution. This gives control via wifi to the user and any administrators. Panels can be custom branded if desired, there is a one off set up fee for custom panel graphics, application is included in the cost of the unit.

- Complete with panels and Wallbox Pulsar Plus charge station with curly cord and plug
- Type 1 and Type 2 available
- Available in Black and White
- Wallbox Pulsar Plus has both Bluetooth and WiFi connectivity
- Plan, control, schedule and manage charge time, allocate and access charger from myWallbox portal and the Wallbox app
- Adjustable current from 6amp to 32amp
- Suitable for use with all EV available